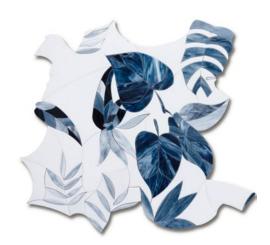

# Botanicus

Leaf

art glass

Leaf Angelite (G) GL2797-LEAFG0

Leaf Emerald (G) GL2796-LEAFG0

art glass

Reef

Reef Blue Grotto (G) GL2794-REEFGO

Reef Emerald (G) GL2796-REEFGO

Reef Pastel Multi (G) GL2793-REEFGO