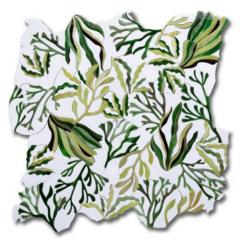

# Botanicus

Leaf

art glass

Leaf Angelite (G) GL2797-LEAFG0

Leaf Emerald (G) GL2796-LEAFG0

art glass

Reef

Reef Blue Grotto (G) GL2794-REEFGO

Reef Emerald (G) GL2796-REEFGO

Reef Pastel Multi (G) GL2793-REEFGO