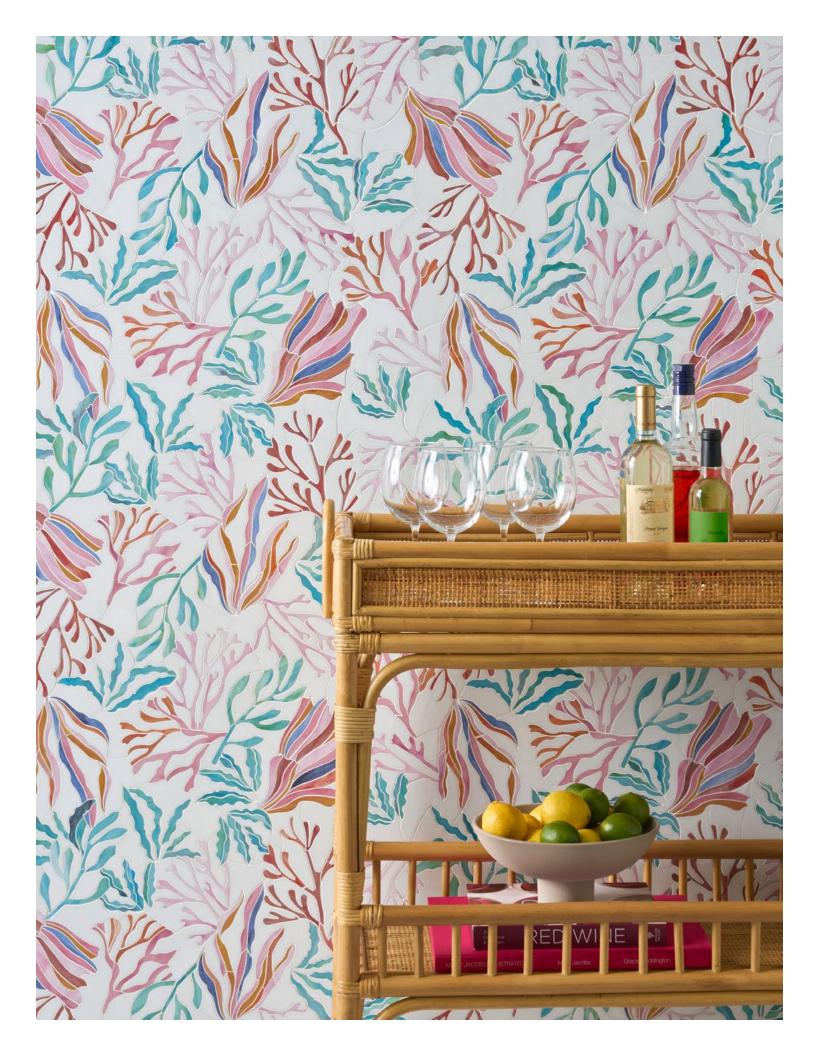

Product shown on cover: Botanicus Reef Emerald (G) Product shown: Botanicus Bloom Multi (G)

# Botanicus

Leaf

art glass

Leaf Angelite (G) GL2797-LEAFG0

Leaf Emerald (G) GL2796-LEAFG0

art glass

Reef

Reef Blue Grotto (G) GL2794-REEFGO