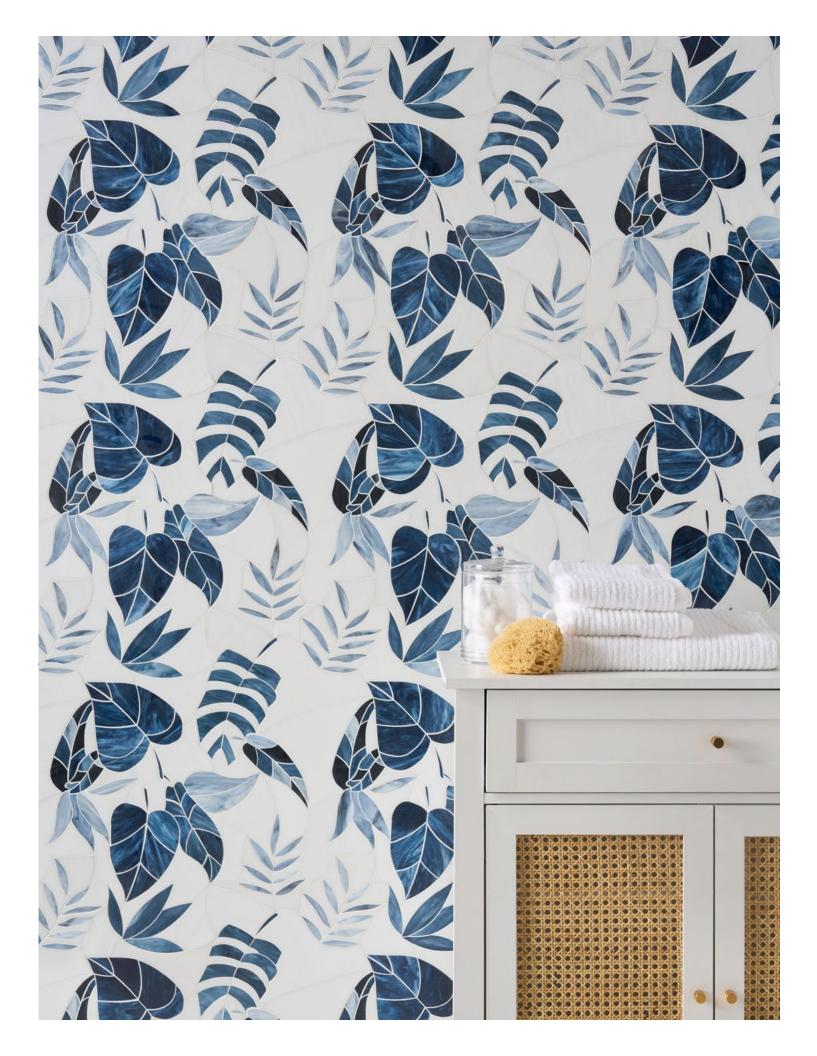

# Botanicus

Leaf

art glass

Leaf Angelite (G) GL2797-LEAFG0

Leaf Emerald (G) GL2796-LEAFG0

art glass

Reef

Reef Blue Grotto (G) GL2794-REEFGO