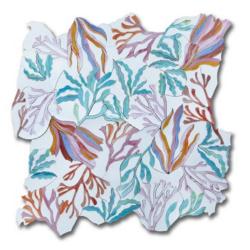

# Botanicus

Leaf

art glass

Leaf Angelite (G) GL2797-LEAFG0

Leaf Emerald (G) GL2796-LEAFG0

art glass

Reef

Reef Blue Grotto (G) GL2794-REEFGO

Reef Emerald (G) GL2796-REEFGO

Reef Pastel Multi (G) GL2793-REEFGO