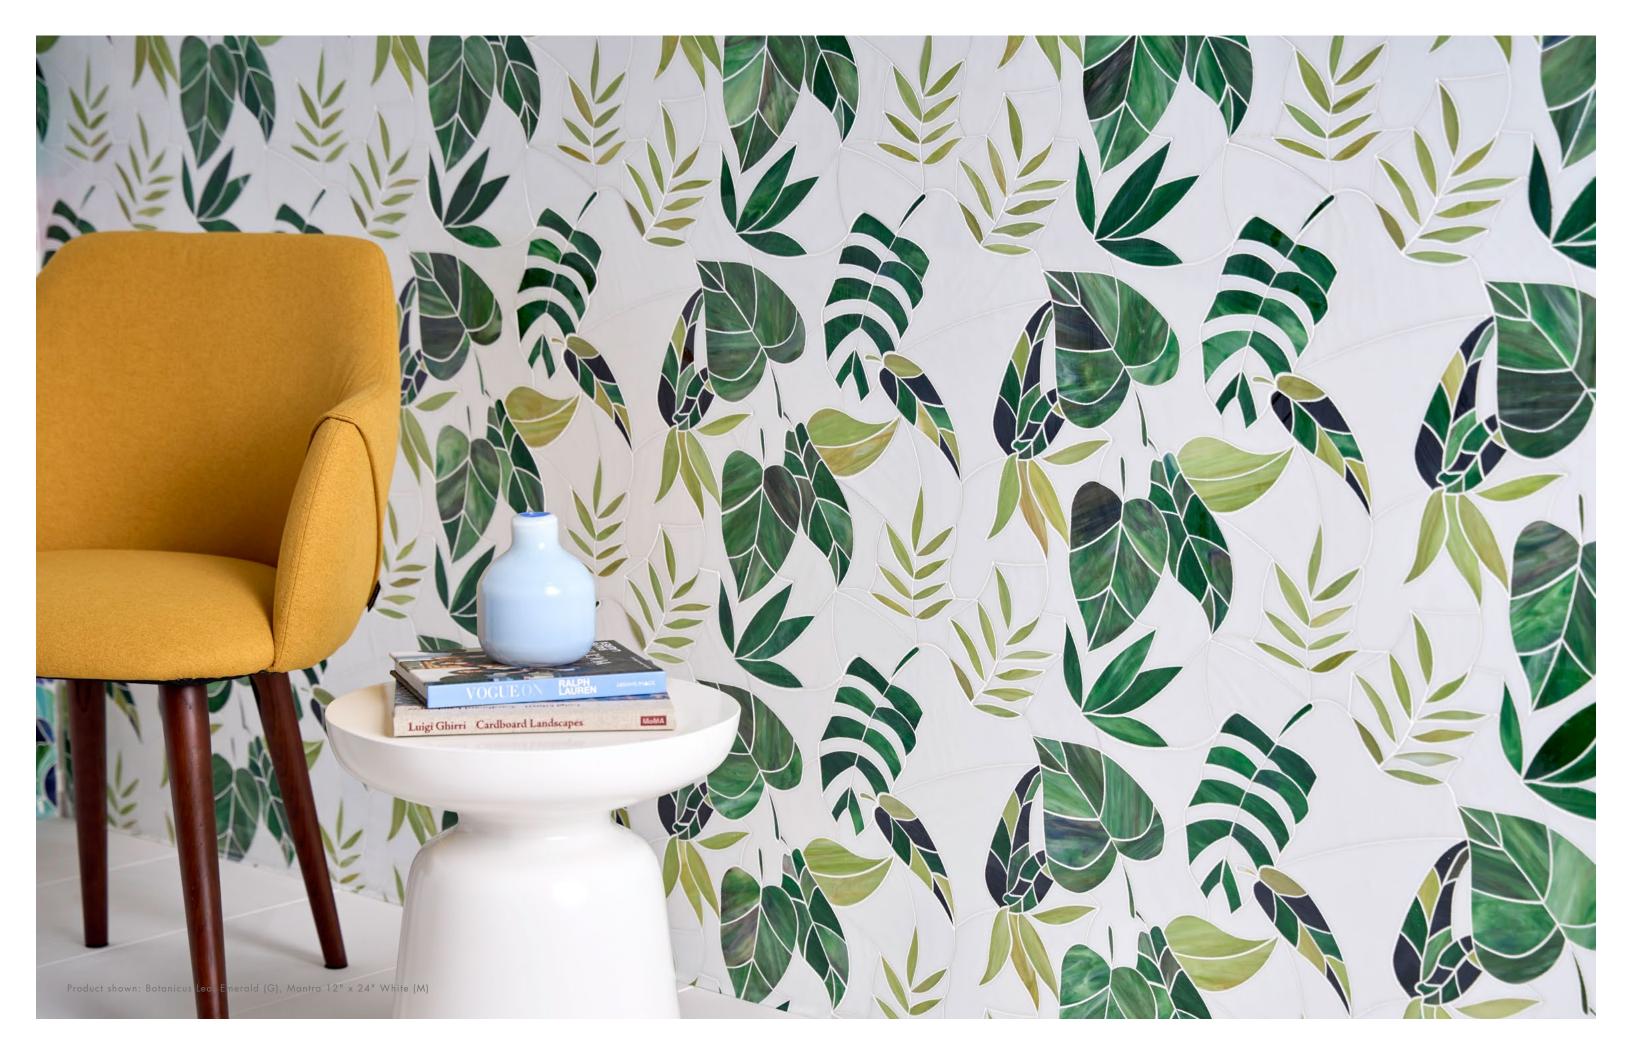

# Botanicus

Leaf

art glass

Leaf Angelite (G) GL2797-LEAFG0

Leaf Emerald (G) GL2796-LEAFG0

art glass

Reef

Reef Blue Grotto (G) GL2794-REEFGO