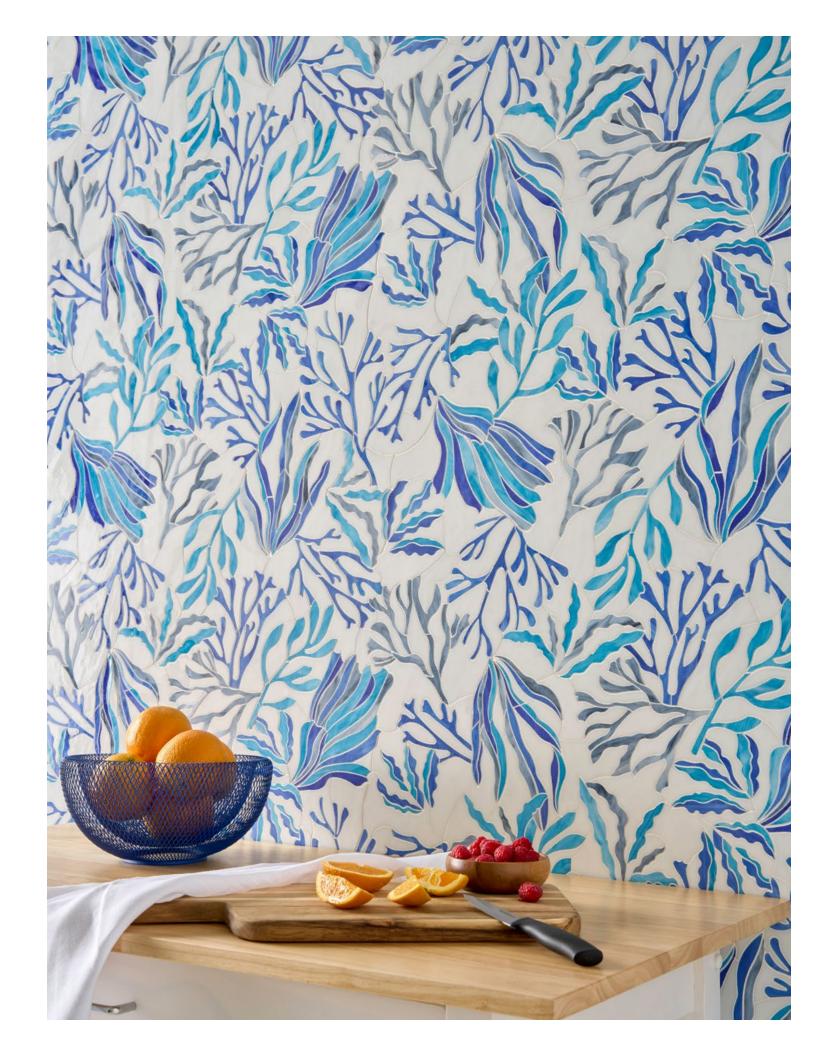

# Botanicus

Leaf

art glass

Leaf Angelite (G) GL2797-LEAFG0

Leaf Emerald (G) GL2796-LEAFG0

art glass

Reef

Reef Blue Grotto (G) GL2794-REEFGO

Reef Emerald (G) GL2796-REEFGO

Reef Pastel Multi (G) GL2793-REEFGO