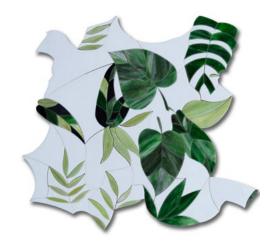

# Botanicus

Leaf

art glass

Leaf Angelite (G) GL2797-LEAFG0

Leaf Emerald (G) GL2796-LEAFG0

art glass

Reef

Reef Blue Grotto (G) GL2794-REEFGO

Reef Emerald (G) GL2796-REEFGO

Reef Pastel Multi (G) GL2793-REEFGO