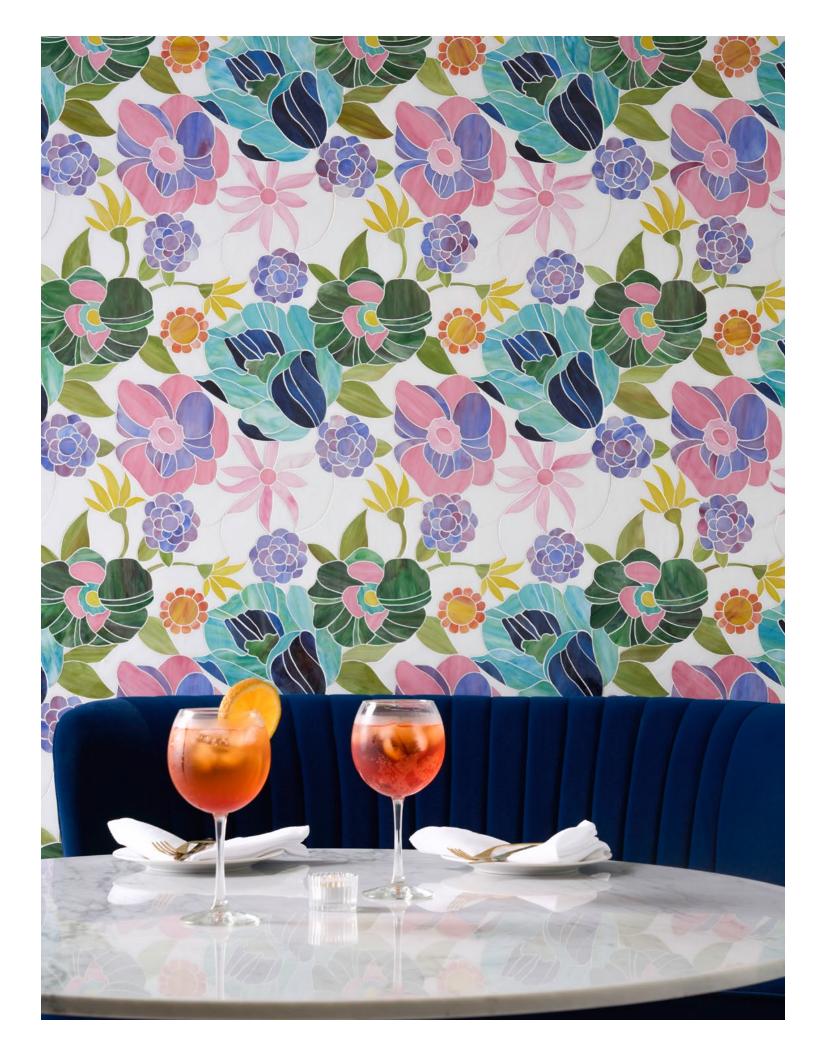

# BOTANICUS

by Allison Eden

Spirited. Lush. Captivating. Fusing art and nature through colored mosaics

Far Beyond the Surface

1)

Bloom

Bloom Multi (G) GL2791-BLOMG0

Bloom Sapphire (G) GL2792-BLOMG0 art glass

Product shown on cover: Botanicus Reef Emerald (G) Product shown: Botanicus Bloom Multi (G)