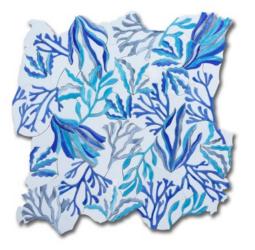

# Botanicus

Leaf

art glass

Leaf Angelite (G) GL2797-LEAFG0

Leaf Emerald (G) GL2796-LEAFG0

art glass

Reef

Reef Blue Grotto (G) GL2794-REEFGO

Reef Emerald (G) GL2796-REEFGO

Reef Pastel Multi (G) GL2793-REEFGO